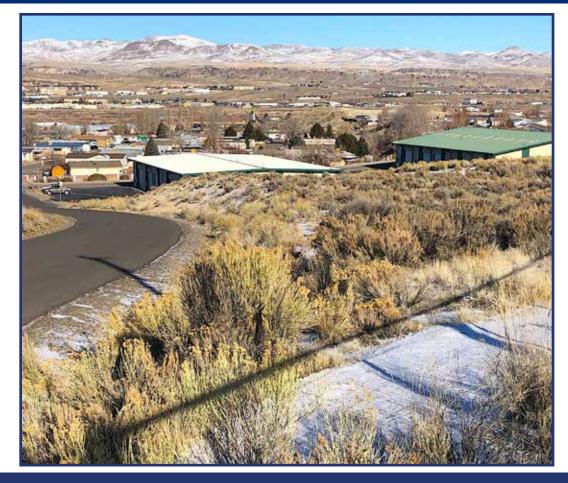

gy. Underground down Cherrywood, and above ground transmission lines along eastern property line of 001-920-047.

Water & Sewer - City of Elko, running down Cherrywood.

**Elko Commercial Zoning information** - The primary purpose of and application of this District shall be to provide suitable lands and locations of various retail, service and commercial activities, including gaming (Group I) and for the location of offices for professional services and for business activities which involve a relatively low volume of direct consumer contact; and to regulate such development (Group II).

\_



## AREA MAPS







## 10FT CONTOURS LOOKING WEST



## APN 001-920-047 & 48 LOOKING NE FROM STITZEL ROAD





## APN 001-920-048 LOOKING WEST



## APN 001-920-047 LOOKING NORTH ON CHERRYWOOD LANE