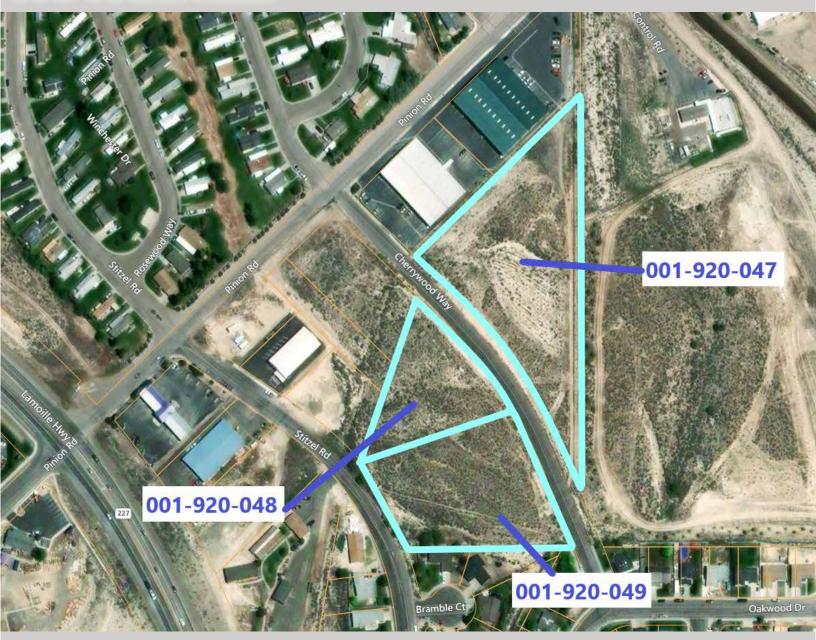

## LOCATION

**Location:** Stitzel Road & Cherrywood Way, accessed via Pinion Road off Lamoille Highway

**APN's:** 001-920-047 3.11 Acres

001-920-048 1.31 Acres

001-920-049 1.97 Acres

Total 6.39 Acres

**Zoning:** ZC – General Commercial. The parcels are situated between a residential

## SALES INFO

**Sales Info:** Parcels are available for purchase as a three-parcel bulk sale, or individually.

APN 001-920-047 = \$295,000 APN 001-920-048 = \$125,000 APN 001-920-049 = \$185,000

#### **Utility Locations and Providers:**

**Gas** - Southwest Gas, running down Cherrywood.

**Power** - NV Energy. Underground down Cherrywood, and above ground transmission lines along eastern property line of 001-920-047.

Water & Sewer - City of Elko, running down Cherrywood.

**Elko Commercial Zoning information** - The primary purpose of and application of this District shall be to provide suitable lands and locations of various retail, service and commercial activities, including gaming (Group I) and for the location of offices for professional services and for business activities which involve a relatively low volume of direct consumer contact; and to regulate such development (Group II).