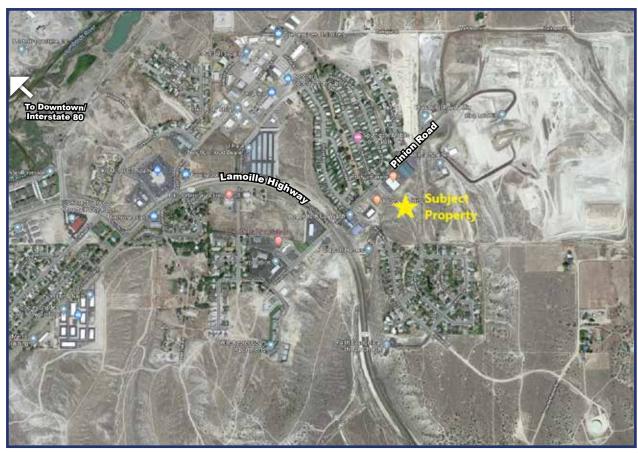

## LOCATION

**Location:** Stitzel Road & Cherrywood Way, accessed via Pinion Road off Lamoille Highway

**APN's:** 001-920-047 3.11 Acres

001-920-048 1.31 Acres

001-920-049 1.97 Acres

Total 6.39 Acres

**Zoning:** ZC – General Commercial. The parcels are situated between a residential

## AREA MAPS