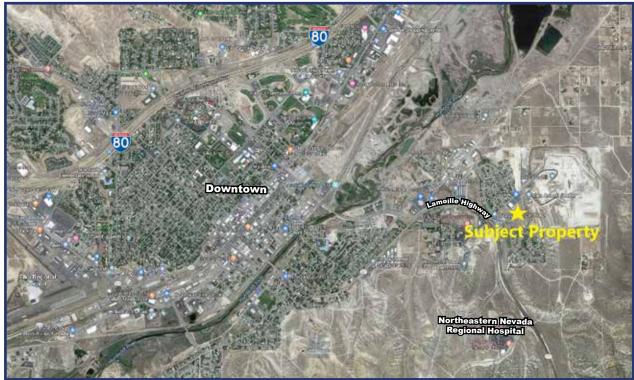

## LOCATION

**Location:** Stitzel Road & Cherrywood Way, accessed via Pinion Road off Lamoille Highway

**APN's:** 001-920-047 3.11 Acres

001-920-048 1.31 Acres

001-920-049 1.97 Acres

Total 6.39 Acres

**Zoning:** ZC – General Commercial. The parcels are situated between a residential

## AREA MAPS