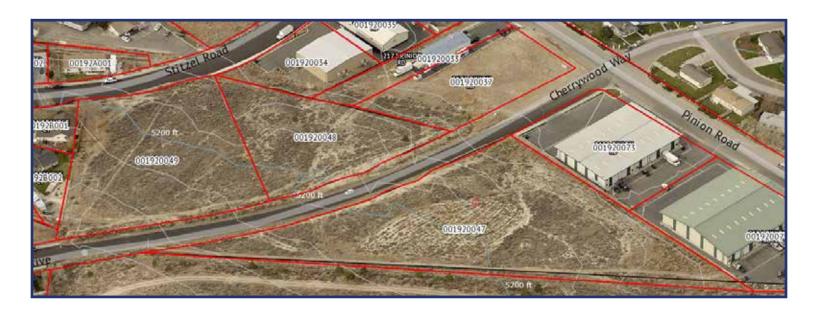

## LOCATION

**Location:** Stitzel Road & Cherrywood Way, accessed via Pinion Road off Lamoille Highway

**APN's:** 001-920-047 3.11 Acres

001-920-048 1.31 Acres

001-920-049 1.97 Acres

Total 6.39 Acres

**Zoning:** ZC – General Commercial. The parcels are situated between a residential

## AREA MAPS